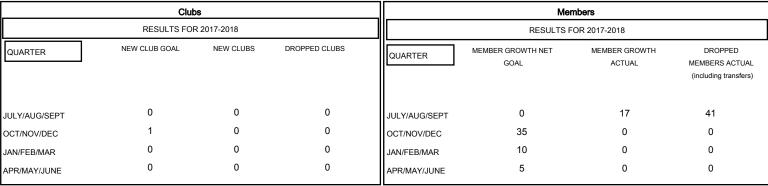

| DROPPED CLUBS: 0 |    |
|------------------|----|
| DROPPED MEMBERS  |    |
| DECEASED         | 7  |
| CLUB CANCELLED   | 0  |
| OTHER            | 34 |
| TOTAL            | 41 |

| 10 CLUBS OF 55 ADDED 1 OR MORE | GENDER DISTRIBUTION |                  |
|--------------------------------|---------------------|------------------|
| NEW MEMBERS                    | MALE                | 1,36             |
|                                | FEMALE              | 457              |
|                                | Women Percentag     | ge Fiscal Year ( |
|                                |                     |                  |