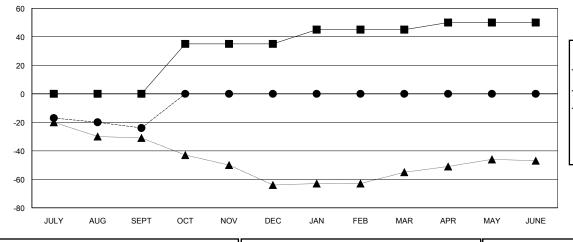

## GOALS AND ACTUAL MEMBERS CUMULATIVE

| -=-          | MEMBER GROWTH NET GOAL      |
|--------------|-----------------------------|
| - • -        | MEMBER GROWTH ACTUAL        |
| - <b>A</b> · | LAST YEAR MEMBERSHIP ACTUAL |
|              |                             |
|              |                             |